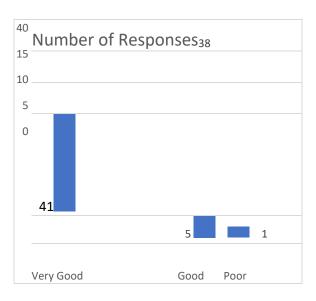

| Very Good | 41 | 85% |
|-----------|----|-----|
| Good      | 5  | 12% |
| Poor      | 1  | 3%  |